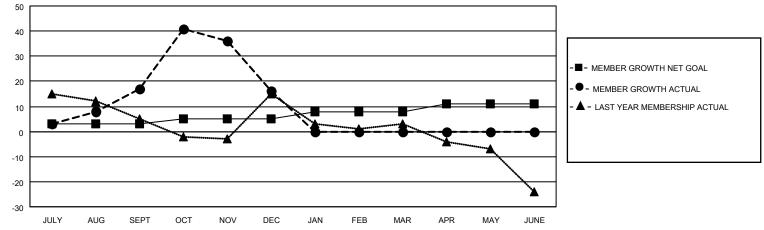

## LOCATION GEORGIA

District 18 I

Results as of: 12/31/2021

| Clubs                 |               |           |               | Members               |                        |                         |                                                    |
|-----------------------|---------------|-----------|---------------|-----------------------|------------------------|-------------------------|----------------------------------------------------|
| RESULTS FOR 2021-2022 |               |           |               | RESULTS FOR 2021-2022 |                        |                         |                                                    |
| QUARTER               | NEW CLUB GOAL | NEW CLUBS | DROPPED CLUBS | QUARTER MEME          | BER GROWTH NET<br>GOAL | MEMBER GROWTH<br>ACTUAL | DROPPED<br>MEMBERS ACTUAL<br>(including transfers) |
| JULY/AUG/SEPT         | 1             | 1         | 0             | JULY/AUG/SEPT         | 3                      | 65                      | 46                                                 |
| OCT/NOV/DEC           | 0             | 1         | 0             | OCT/NOV/DEC           | 2                      | 37                      | 37                                                 |
| JAN/FEB/MAR           | 1             | 0         | 0             | JAN/FEB/MAR           | 3                      | 0                       | 0                                                  |
| APR/MAY/JUNE          | 0             | 0         | 0             | APR/MAY/JUNE          | 3                      | 0                       | 0                                                  |