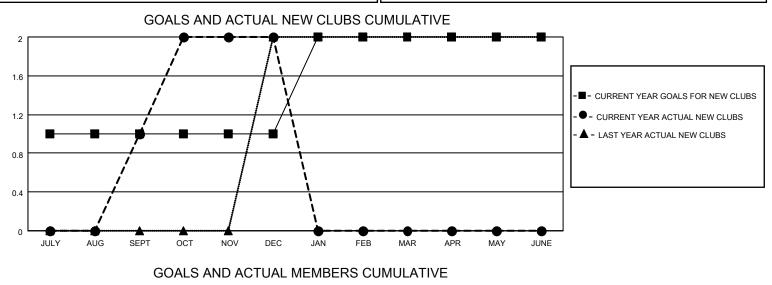

## LOCATION GEORGIA

District 18 I

Results as of: 12/31/2021

| Clubs                 |               |           |               | Members               |                        |                         |                                                    |
|-----------------------|---------------|-----------|---------------|-----------------------|------------------------|-------------------------|----------------------------------------------------|
| RESULTS FOR 2021-2022 |               |           |               | RESULTS FOR 2021-2022 |                        |                         |                                                    |
| QUARTER               | NEW CLUB GOAL | NEW CLUBS | DROPPED CLUBS | QUARTER MEME          | BER GROWTH NET<br>GOAL | MEMBER GROWTH<br>ACTUAL | DROPPED<br>MEMBERS ACTUAL<br>(including transfers) |
| JULY/AUG/SEPT         | 1             | 1         | 0             | JULY/AUG/SEPT         | 3                      | 65                      | 46                                                 |
| OCT/NOV/DEC           | 0             | 1         | 0             | OCT/NOV/DEC           | 2                      | 37                      | 37                                                 |
| JAN/FEB/MAR           | 1             | 0         | 0             | JAN/FEB/MAR           | 3                      | 0                       | 0                                                  |
| APR/MAY/JUNE          | 0             | 0         | 0             | APR/MAY/JUNE          | 3                      | 0                       | 0                                                  |